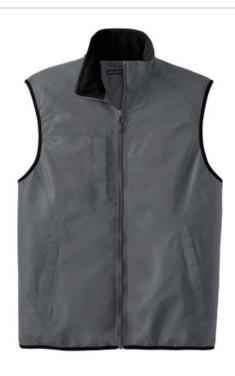

# Port Authority<sup>®</sup> Challenger™ Vest. J355

The versatile  $\mathsf{Challenger}^\mathsf{TM}$  Vest has spandex-trimmed armholes and hem for long-wearing durability.

- Teklon® nylon shell
- 8.3-ounce, 100% polyester fleece body lining
- Double-needle stitching throughout
- Slash zippered pockets
- Port Pocket<sup>™</sup> for easy embroidery access
- Binding at armholes and hem
- Due to a Tyvek inner lining, a silk screen or heat transfer treatment is not recommended for Goldenrod/True Black.