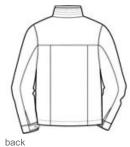

# Port Authority<sup>®</sup> Successor™ Jacket. J701

Build the team-or recognize those you depend on-with the

Successor<sup>™</sup> Jacket. This business-to-casual style has a modern look and a soft, quiet hand. Designed with a stow aw ay hood, this multitasking jacket is versatile enough for mild wind and rain protection.

- 100% polyester with PU coating
- Polyester lining throughout
- Stow aw ay hood in cadet collar with hook and loop closure
- Black contrast on collar
- Interior zippered pocket
- Front zippered pockets
- Adjustable snap cuffs
- Open hem with locking draw cords
- Port Pocket<sup>™</sup> for easy embroidery access