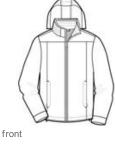

# Port Authority<sup>®</sup> Successor™ Jacket. J701

Build the team-or recognize those you depend on-with the

Successor<sup>™</sup> Jacket. This business-to-casual style has a modern look and a soft, quiet hand. Designed with a stow aw ay hood, this multitasking jacket is versatile enough for mild wind and rain protection.

- 100% polyester with PU coating
- Polyester lining throughout
- Stow aw ay hood in cadet collar with hook and loop closure
- Black contrast on collar
- Interior zippered pocket
- Front zippered pockets
- Adjustable snap cuffs
- Open hem with locking draw cords
- Port Pocket<sup>™</sup> for easy embroidery access