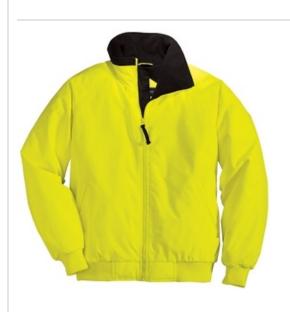

# Port Authority<sup>®</sup> Enhanced Visibility Challenger™ Jacket. J754S

Our popular jacket in safety colors for enhanced visibility.

- Durable 100% polyester water resistant shell
- Poly-filled body with heavyw eight fleece lining for extra w armth
- Nylon sleeve lining for easy on/off
- Rib knit cuffs and waistband
- Slash zippered pockets, interior zippered pocket
- Port Pockets<sup>™</sup> for easy embroidery access
- Non-ANSI