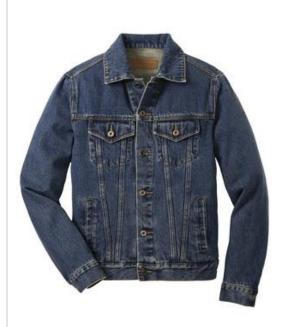

# Port Authority<sup>®</sup> Denim Jacket. J7620

We took the classic denim jacket and rew orked it with a more modern fit, improved w ash treatment and bronze buttons.

- 13.75-ounce, 100% stonew ashed indigo denim
- Two button-through flap chest pockets
- Button cuffs
- Front pockets
- Adjustable button w aist tabs