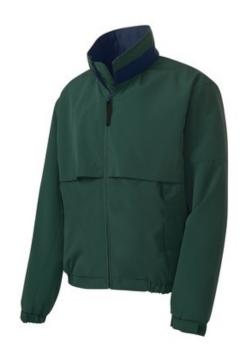

# Port Authority<sup>®</sup> Legacy<sup>™</sup> Jacket. J764

The Legacy<sup>™</sup> is our professional pick for corporate casual retreats and events. This traditional style is updated with features like an on/off hood design and contrast collar trim.

- 100% polyester shell
- 100% polyester mesh upper-body lining, 100% polyester low er-body, front and sleeve lining
- Stow aw ay hood in cadet collar
- Locker loop
- Interior chest pocket
- Front and back vents for breathability and easy embroidery
- Front zippered pockets
- Adjustable elastic cuffs with hook and loop closures
- Open hem with elastic insets