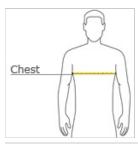

## HOW TO MEASURE

### CHEST WIDTH

Measure under the arm and around the fullest part of the chest with arms down, keeping tape horizontal.