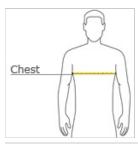

#### HOW TO MEASURE

# CHEST WIDTH

Measure under the arm and around the fullest part of the chest with arms down, keeping tape horizontal.