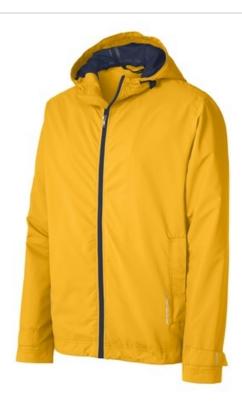

# Port Authority® Northwest Slicker. J7710

We reinvented our classic rain jacket with this critically seamsealed slicker that features water resistance, a soft hand feel and reflective details for enhanced visibility and a modern

- 100% PU-coated polyester
- 100% polyester mesh-lined body and hood
- 100% polyester-lined sleeves
- 1500MM fabric w aterproof rating
- Attached hood with adjustable locking draw cord
- Molded zipper
- Grommets for breathability under arms
- Adjustable self-fabric tab cuffs with hook and loop closures and reflective detail
- Front zippered pockets with reflective detail
- Port Pocket<sup>™</sup> for easy embroidery access
- Open hem with adjustable locking draw cord