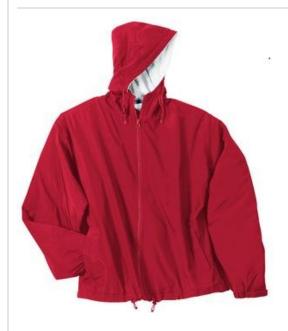

# Port Authority® Team Jacket. JP56

A jacket as spirited as your team. With sporty styling, the nylon shell repels water while the sweatshirt fleece lining in the hood and body provides comfort and warmth.

- 100% Teklon<sup>®</sup> nylon shell
- 1.5-ounce polyfill in sleeves
- 6.5-ounce, 100% polyester sweatshirt fabric body and hood lining, 100% polyester sleeve lining
- Draw cord hood
- Locker loop
- Slash pockets
- Bastic cuffs with adjustable hook and loop closures
- Interior pocket with hook and loop closure
- Open hem w ith draw cord and toggle
- Port Pockets<sup>™</sup> for easy embroidery access