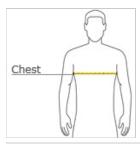

#### HOW TO MEASURE

# CHEST WIDTH

Measure under the arm and around the fullest part of the chest with arms down, keeping tape horizontal.

# SIZE CHART

|       | XS    | S     | М     | L     | XL    | 2XL   | 3XL   | 4XL   |
|-------|-------|-------|-------|-------|-------|-------|-------|-------|
| Chest | 32-34 | 35-37 | 38-40 | 41-43 | 44-46 | 47-49 | 50-53 | 54-57 |