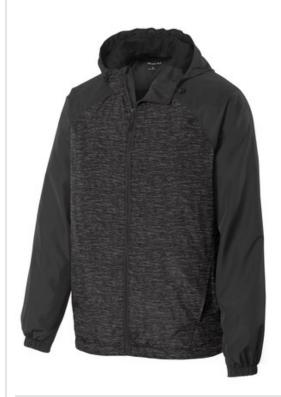

# Sport-Tek<sup>®</sup> Heather Colorblock Raglan Hooded Wind Jacket. JST40

A heather print gives this water-resistant wind jacket a sporty, energized look.

- 100% polyester shell
- 100% polyester mesh body and hood lining
- 100% polyester w oven sleeve lining
- Tag-free label
- Three-panel hood with draw cord and toggles
- Angled chin guard for additional comfort
- Exposed molded zipper
- Front slash pockets
- Half elastic, half self-fabric cuffs for comfort
- Port Pocket<sup>™</sup> at left chest for easy embroidery access
- Slight drop tail hem
- Draw cord hem with toggles