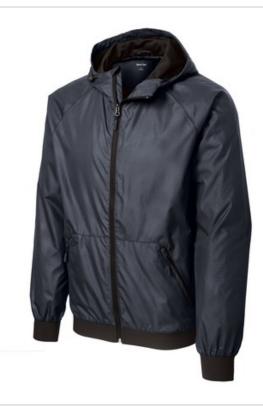

# Sport-Tek<sup>®</sup> Embossed Hooded Wind Jacket. JST53

This wind-resistant, water-repellent jacket delivers powerful performance and features an embossed geometric pattern and reflective details for an unrivaled look.

- 100% polyester embossed w oven body
- 100% polyester mesh body and hood lining
- 100% polyester w oven sleeve lining
- Three-panel hood with draw cord and toggles
- Tag-free label
- Raglan sleeves
- Reverse coil zipper
- Reflective details on right sleeve and low er back
- Port Pocket<sup>™</sup> for easy embroidery access
- Bastic trim at cuffs and hem
- Front zippered pockets