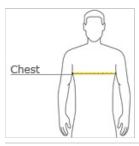

### HOW TO MEASURE

#### CHEST WIDTH

Measure under the arm and around the fullest part of the chest with arms down, keeping tape horizontal.

#### SIZE CHART

|       | XS    | S     | М     | L     | XL    | 2XL   | 3XL   | 4XL   |
|-------|-------|-------|-------|-------|-------|-------|-------|-------|
| Chest | 32-34 | 35-37 | 38-40 | 41-43 | 44-46 | 47-49 | 50-53 | 54-57 |