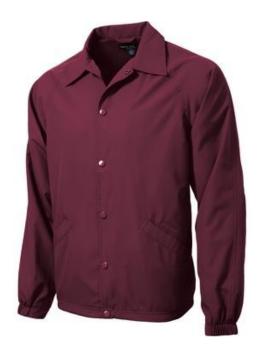

# Sport-Tek<sup>®</sup> Sideline Jacket. JST71

Stay comfortable on the sidelines or anywhere the game of life takes you in this water-repellent jacket.

- 100% polyester shell
- 100% polyester jersey lining with mesh insets at gussets for added breathability
- Snap front closure
- Interior pocket
- Front slash pockets
- Raglan sleeves
- Articulated elbows for greater mobility
- Half elastic, half self-fabric cuffs for comfort
- Port Pocket<sup>TM</sup> at left chest for easy embroidery access
- Draw cord hem with toggles