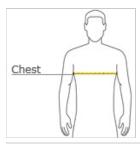

#### HOW TO MEASURE

# CHEST WIDTH

Measure under the arm and around the fullest part of the chest with arms down, keeping tape horizontal.

# SIZE CHART

PMS 533C

PMS 120C

PMS 7687C

|       | XS    | S     | М     | L     | XL    | 2XL   | 3XL   | 4XL   | 5XL   | 6XL   |
|-------|-------|-------|-------|-------|-------|-------|-------|-------|-------|-------|
| Chest | 32-34 | 35-37 | 38-40 | 41-43 | 44-46 | 47-49 | 50-53 | 54-57 | 58-60 | 61-63 |