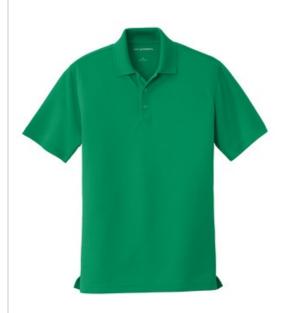

# Port Authority<sup>®</sup> Dry Zone<sup>®</sup> UV Micro-Mesh Polo. K110

Our durable, moisture-wicking Dry Zone polo-now with UV protection. An exceptional value, this breathable mesh polo also resists snags. Colors coordinate with our Core Classic Pique Polos and Carefree Poplin Shirts.

- 4.5-ounce, 100% polyester double knit pique
- UPF rating of 30
- Tag-free label
- Flat knit collar
- 3-button placket with pearlized, dyed-to-match buttons
- Open hem sleeves
- Side vents

Due to the nature of 100% polyester performance fabrics, special care must be taken throughout the printing process.