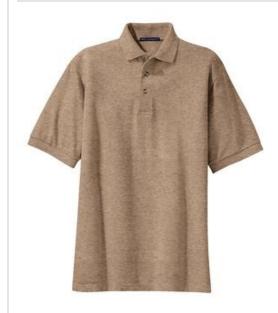

# Port Authority<sup>®</sup> Heavyweight Cotton Pique Polo. K420

A favorite year after year, these polos are known for their exceptional range of colors, styles and sizes. The soft pique knit is shrink-resistant and easy to care for, so your group will always look its best.

- 7-ounce, 100% ring spun combed cotton heavyw eight pique
- Garment w ashed for softness
- Flat knit collar and cuffs
- Horn-tone buttons
- Side vents