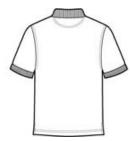

#### **CARE INSTRUCTIONS**

Machine Wash Cold With Like Colors. Do Not Bleach. Tumble Dry Low. Warm Iron If Necessary.

front

back