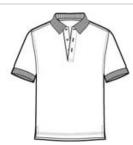

#### **CARE INSTRUCTIONS**

Machine Wash Cold With Like Colors. Do Not Bleach. Tumble Dry Low. Warm Iron If Necessary.

front

back