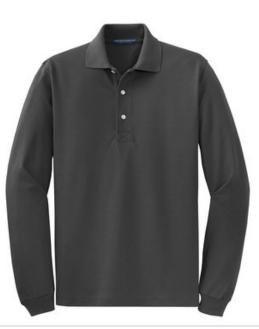

# Port Authority<sup>®</sup> Rapid Dry™ Long Sleeve Polo. K455LS

A top performer when you need to stay cool and comfortable! This soft, breathable baby pique polo has our exclusive Rapid

Dry<sup>™</sup> moisture management technology. The unique knit w icks moisture aw ay from the body to the shirt's surface where it quickly disperses and evaporates.

- 5.6-ounce, 60/40 cotton/poly
- Double-needle stitching throughout
- Flat knit collar
- 3-button placket
- Pearlized buttons
- Flat knit cuffs
- Side vents