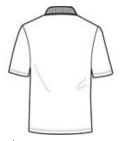

## Sport-Tek

# Sport-Tek<sup>®</sup> Dri-Mesh<sup>®</sup> Polo with Tipped Collar and Piping. K467



Tipped collars and piping add style to exceptional moisturewicking performance.

- 3.8-ounce, 100% polyester double knit mesh
- Tag-free label
- Double-needle shoulders and hem
- Taped neck
- Tipped collar and placket
- 2-button placket with pearlized buttons
- Single piping on gussets

\*Due to the nature of 100% polyester performance fabrics, special care must be taken throughout the screen printing process.

#### **CARE INSTRUCTIONS**

Machine wash cold with like colors. Do not bleach. Tumble dry low. Warm iron if necessary. Do not use fabric softeners.

Tips For Effectively Screen Printing Polyester Fabrics



front



back

#### HOW TO MEASURE



#### CHEST WIDTH

Measure under the arm and around the fullest part of the chest with arms down, keeping tape horizontal.

### SIZE CHART

|       | XS    | S     | М     | L     | XL.   | 2XL   | 3XL   | 4XL   |
|-------|-------|-------|-------|-------|-------|-------|-------|-------|
| Chest | 32-34 | 35-37 | 38-40 | 41-43 | 44-46 | 47-49 | 50-53 | 54-57 |

#### **COLOR INFORMATION**

Please note: PMS code information is shown only when an exact match is available.



Navy/ White



Red/ White



Royal/ White





White/ Black