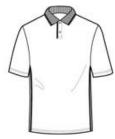

#### **CARE INSTRUCTIONS**

Machine wash cold with like colors. Do not bleach. Tumble dry low. Warm iron if necessary. Do not use fabric softeners.

Tips For Effectively Screen Printing Polyester Fabrics

front