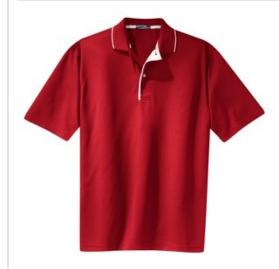

# Sport-Tek<sup>®</sup> Dri-Mesh<sup>®</sup> Polo with Tipped Collar and Piping. K467

Tipped collars and piping add style to exceptional moisturewicking performance.

- 3.8-ounce, 100% polyester double knit mesh
- Tag-free label
- Double-needle shoulders and hem
- Taped neck
- Tipped collar and placket
- 2-button placket with pearlized buttons
- Single piping on gussets