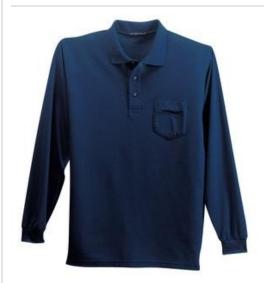

# Port Authority<sup>®</sup> Long Sleeve Silk Touch™ Polo with Pocket. K500LSP

A favorite for years, our Silk Touch™ polo is soft, supple and easy to care for. The silky smooth pique knit resists w rinkles w hile the classic long sleeve style looks great on everyone.

- 5-ounce, 65/35 poly/cotton pique
- Flat knit collar and cuffs
- Double-needle armhole seams and hem
- 3-button placket
- Metal buttons with dyed-to-match plastic rims
- Left chest pocket
- Side vents