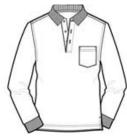

# Port Authority<sup>®</sup> Long Sleeve Silk Touch™ Polo with Pocket. K500LSP

A favorite for years, our Silk Touch™ polo is soft, supple and easy to care for. The silky smooth pique knit resists w rinkles w hile the classic long sleeve style looks great on everyone.

- 5-ounce, 65/35 poly/cotton pique
- Flat knit collar and cuffs
- Double-needle armhole seams and hem
- 3-button placket
- Metal buttons with dyed-to-match plastic rims
- Left chest pocket
- Side vents

#### **CARE INSTRUCTIONS**

Machine Wash Cold With Like Colors. Do Not Bleach. Tumble Dry Low. Cool Iron, If Necessary.

front

back