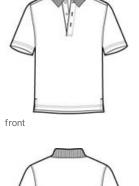

# Port Authority<sup>®</sup> Stain-Release Polo. K510

We've taken our classic silhouette and added superior w rinkle and shrink resistance. Odor-fighting properties help minimize odor. We completed the moisture-wicking polo with a stainrelease finish for long-lasting, professional wear.

- 5.6-ounce, 60/40 cotton/poly pique
- Flat knit collar
- 3-button placket with dyed-to-match buttons
- Open hem sleeves
- Side vents