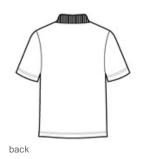

# Port Authority<sup>®</sup> Tech Pique Polo. K527

This polo is a working person's dream: versatile, moisturewicking and available in a rainbow of vibrant colors to complement any logo. This polo truly delivers with UV protection and exceptional performance at a real value.

- 5.2-ounce, 100% polyester
- UPF rating of 40
- Flat knit collar
- 3-button placket .
- Dyed-to-match buttons
- Open hem sleeves

Due to the nature of 100% polyester performance fabrics, special care must be taken throughout the printing process. CARE INSTRUCTIONS