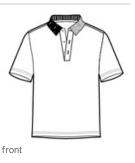

# Port Authority<sup>®</sup> Tech Pique Polo. K527

This polo is a working person's dream: versatile, moisturewicking and available in a rainbow of vibrant colors to complement any logo. This polo truly delivers with UV protection and exceptional performance at a real value.

- 5.2-ounce, 100% polyester
- UPF rating of 40
- Flat knit collar
- 3-button placket .
- Dyed-to-match buttons
- Open hem sleeves

Due to the nature of 100% polyester performance fabrics, special care must be taken throughout the printing process. CARE INSTRUCTIONS