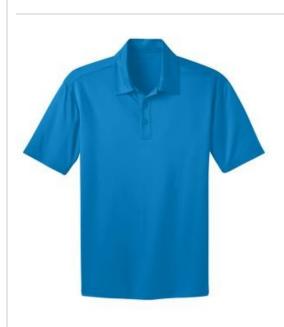

# Port Authority<sup>®</sup> Silk Touch™ Performance Polo. K540

We took our legendary Silk Touch Polo and made it work even harder. The durable Silk Touch Performance Polo wicks moisture, resists snags and thanks to PosiCharge® technology, holds onto its color for a professional look that lasts. There's just no higher performing polo at this price.

- 4-ounce, 100% polyester double knit with PosiCharge technology; White is 4.3-ounce for increased coverage
- Self-fabric collar
- . Tag-free label
- 3-button placket with dyed-to-match buttons н.
- Open hem sleeves