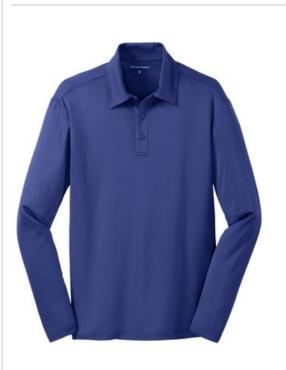

# Port Authority<sup>®</sup> Silk Touch<sup>™</sup> Performance Long Sleeve Polo. K540LS

We took our legendary Silk Touch Polo and made it work even harder. The durable Silk Touch Performance Long Sleeve Polo wicks moisture, resists snags and thanks to PosiCharge® technology, holds onto its color for a professional look that lasts. There's just no higher performing polo at this price.

• 4-ounce, 100% polyester double knit with PosiCharge technology; White is 4.3-ounce for increased coverage

- Self-fabric collar
- . Tag-free label
- 3-button placket with dyed-to-match buttons н.
- Open hem sleeves