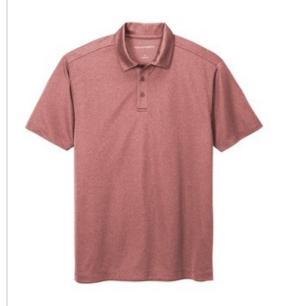

# Port Authority $^{\circledR}$ Heathered Silk Touch $^{\intercal}$ Performance Polo. K542

Our popular Silk Touch Performance Polos now come in heather colors to expand your uniforming options. Made with

PosiCharge  $^{\circledR}$  technology, this snag-resistant and moisture-wicking polo will keep you looking polished and ready for anything.

- 4-ounce, 100% polyester
- Snag-resistant
- Moisture-wicking
- PosiCharge technology
- Self-fabric collar
- Self-fabric back neck tape
- Tag-free label
- 3-button placket

### COLOR INFORMATION

Please note: PMS code information is shown only when an exact match is available.

Black Heather PMS NTR BLACK

Garnet Heather PMS 188C Green Glen

Green Glen Heather PMS 3305C Moonlight Blue