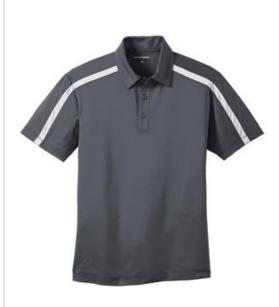

# Port Authority<sup>®</sup> Silk Touch™ Performance Colorblock Stripe Polo. K547

A stripe on the front, back, shoulders and sleeves adds bold contrast to our high-performance polo that wicks moisture and resists snags. PosiCharge® technology delivers exceptional colorfastness and optimal printability.

• 4-ounce, 100% polyester double knit with PosiCharge

- technology; White is 4.3-ounce for increased coverage
- Self-fabric collar
- Tag-free label
- 3-button placket with dyed-to-match buttons
- Open hem sleeves