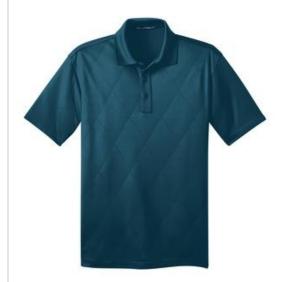

# Port Authority® Tech Embossed Polo. K548

The traditional argyle--w ith a modern twist. Variegated diamonds are subtly embossed on the front only of this solid, moisture-w icking polo to provide eye-catching pattern and contrast.

- 6.5-ounce, 100% polyester
- Flat knit collar
- 3-button placket with dyed-to-match buttons
- Open hem sleeves
- Double-needle sleeves and hem
- Side vents

\*Due to the nature of 100% polyester performance fabrics, special care must be taken throughout the screen printing process.