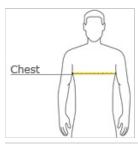

#### HOW TO MEASURE

# CHEST WIDTH

Measure under the arm and around the fullest part of the chest with arms down, keeping tape horizontal.

# SIZE CHART

|       | XS    | S     | М     | L     | XL    | 2XL   | 3XL    | 4XL   |
|-------|-------|-------|-------|-------|-------|-------|--------|-------|
| Chest | 32-34 | 35-37 | 38-40 | 41-43 | 44-46 | 47-49 | 50-*52 | 53-55 |