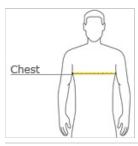

#### HOW TO MEASURE

# CHEST WIDTH

Measure under the arm and around the fullest part of the chest with arms down, keeping tape horizontal.

# SIZE CHART

|       | XS    | S     | М     | L     | XL    | 2XL   | 3XL   | 4XL   |
|-------|-------|-------|-------|-------|-------|-------|-------|-------|
| Chest | 32-34 | 35-37 | 38-40 | 41-43 | 44-46 | 47-49 | 50-53 | 54-57 |