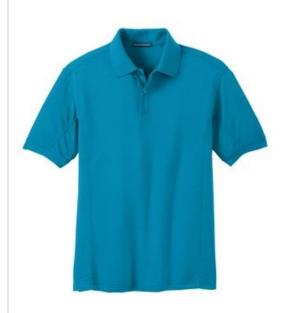

# Port Authority<sup>®</sup> 5-in-1 Performance Pique Polo. K567

Quite simply, this is the ultimate easy care performance polo. With exceptional moisture-wicking and odor-fighting properties, this breathable style also resists snags. Plus, it has a stain-release finish so it's perfect for food service uniforming.

- 5.6-ounce, 100% polyester
- Flat knit collar and cuffs
- 3-button placket with dyed-to-match buttons
- Side seam panels
- Side vents

Due to the nature of 100% polyester performance fabrics, special care must be taken throughout the printing process.