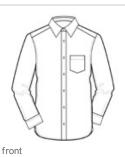

# Port Authority<sup>®</sup> Dimension Knit Dress Shirt. K570

Designed for modern office pros and urban commuters, our sleek dress shirt fuses the comfort of a knit with the structure of a woven shirt. It wicks moisture, has ease of movement and an unencumbered fit.

- 3.8-ounce, 100% micropique polyester tricot
- Versatile collar that can be worn open or buttoned dow n
- Dyed-to-match buttons
- Left chest pocket
- Rounded adjustable cuffs