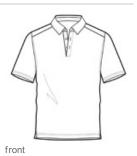

# Port Authority<sup>®</sup> Dimension Polo. K571

Designed for modern office pros and urban commuters, our sleek polo fuses the comfort of a knit with the structure of a w oven shirt. It wicks moisture, has ease of movement and an unencumbered fit.

- 3.83-ounce, 100% micropique polyester tricot
- Self-fabric collar with collar stand
- 3-button placket with dyed-to-match buttons
- Back yoke
- Open hem sleeves
- Side vents