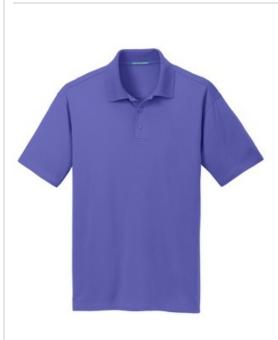

# Port Authority<sup>®</sup> Rapid Dry<sup>™</sup> Mesh Polo. K573

Upgrade your office look with a polo that combines a cotton feel with smooth Rapid Dry moisture-wicking mesh. With subtle texture and breathable performance, this polo is a modern, comfortable choice.

- 4.7-ounce, 64/36 cotton/poly
- Ottoman collar
- 3-button placket
- Back yoke
- Side vents