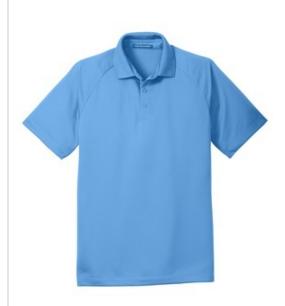

# Port Authority<sup>®</sup> Crossover Raglan Polo. K575

Cross over from your standard polo to this moisture-wicking performance style with its subtle horizontal rib texture and exceptional drape. Sport-inspired raglan sleeves allow easy movement.

- 5-ounce, 100% polyester
- Flat knit collar
- 3-button placket with dyed-to-match buttons

Due to the nature of 100% polyester performance fabrics, special care must be taken throughout the printing process.