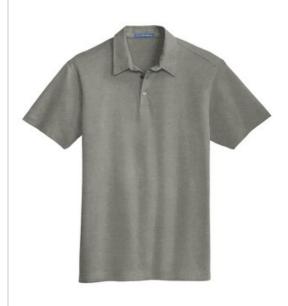

# Port Authority<sup>®</sup> Meridian Cotton Blend Polo. K577

A refreshing departure from the traditional, this fresh polo has the naturally soft feel of cotton in a carefree blend. With a subtle texture, our Meridian polo is versatile enough to complement today's corporate and casual looks.

- 4.7-ounce, 80/20 cotton/poly
- Self-fabric collar
- Back yoke
- 3-button placket
- Metal buttons
- Open hem sleeves
- Side vents