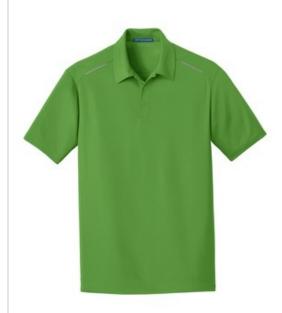

# Port Authority® Pinpoint Mesh Polo. K580

Fashioned from sleek closed-hole pinpoint mesh, this moisture-wicking, snag-resistant performance polo has eyecatching reflective details and minimal stitching for a clean look

- 4.3-ounce, 100% polyester
- Self-fabric collar
- 3-button placket with dyed-to-match buttons
- Reflective piecing at shoulders and center back
- Open hem sleeves
- Side vents

Due to the nature of 100% polyester performance fabrics, special care must be taken throughout the printing process.