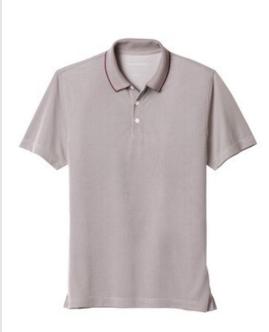

## Port Authority <sup>®</sup> Poly Oxford Pique Polo. K582

Upgrade your corporate or casual look in our moisturewicking oxford pique polo. Designed with color-locking PosiCharge  $^{\textcircled{R}}$  technology, this sharp style performs and has a super soft hand for enduring comfort. • 4.9-ounce, 100% polyester oxford pique with PosiCharge technology • Flat knit collar with tipping front Heat transfer label for tag-free comfort . 3-button placket with pearlized buttons Open hem sleeves Side vents CARE INSTRUCTIONS Machine Wash Cold With Like Colors. Do Not Use Fabric Softener. Do Not Bleach. Tumble Dry Low. Warm Iron If