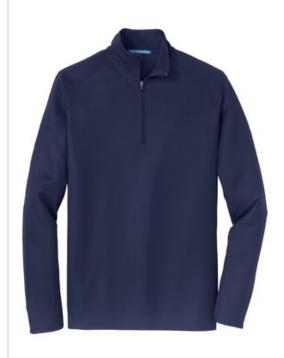

# Port Authority<sup>®</sup> Pinpoint Mesh 1/2-Zip. K806

This budget-friendly, active-inspired pullover performs with moisture wicking and snag resistance. Easy to layer, the closed-hole pinpoint mesh adds subtle texture, while front and back seams streamline the look.

- 4.3-ounce, 100% polyester
- Cadet collar
- Dyed-to-match zipper
- Set-in sleeves
- Open cuffs and hem

Due to the nature of 100% polyester performance fabrics, special care must be taken throughout the printing process.