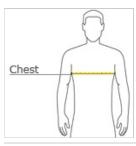

#### HOW TO MEASURE

## CHEST WIDTH

Measure under the arm and around the fullest part of the chest with arms down, keeping tape horizontal.

## SIZE CHART

|       | XS    | S     | М     | L     | XL    | 2XL   | 3XL   | 4XL   |
|-------|-------|-------|-------|-------|-------|-------|-------|-------|
| Chest | 32-34 | 35-37 | 38-40 | 41-43 | 44-46 | 47-49 | 50-53 | 54-57 |