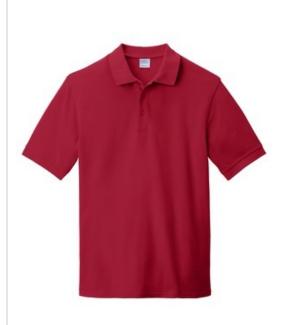

## Port & Company<sup>®</sup> Combed Ring Spun Pique Polo. KP1500

Now designed to resist shrinkage, our new and improved polo has a stain-release finish to defend against stains wash after w ash. A sure hit for uniforming, it also boasts an improved fit.

- 5.9-ounce, 100% combed ring spun cotton
- Stain-release finish
- Rib knit collar and cuffs
- 3-button placket with dyed-to-match buttons