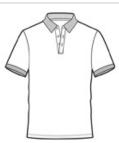

### **CARE INSTRUCTIONS**

Machine w ash cold. Inside out with like colors. Only nonchlorine bleach w hen needed. Tumble dry low. Do not iron.

front

HOW TO MEASURE