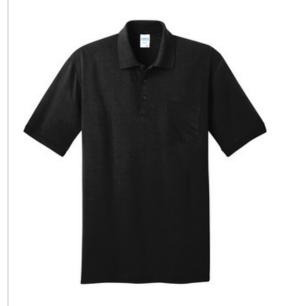

# Port & Company<sup>®</sup> Core Blend Jersey Knit Pocket Polo. KP55P

A left chest pocket, comfortable blend and stain-release finish make this budget-minded polo a strong choice for most uniforming needs.

- 5.5-ounce, 50/50 cotton/poly
- Made with up to 5% polyester from plastic bottles
- Stain-release finish
- 1x1 rib knit collar and cuffs
- 3-button placket with dyed-to-match buttons
- Double-needle hem