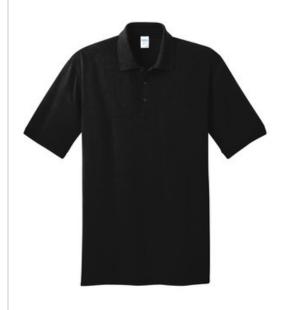

# Port & Company<sup>®</sup> Tall Core Blend Jersey Knit Polo. KP55T

With an easy-to-care-for blend and a stain-release finish, this comfortable polo is a real value.

- 5.5-ounce, 50/50 cotton/poly
- Made with up to 5% recycled polyester from plastic bottles
- Stain-release finish
- 1x1 rib knit collar and cuffs
- 3-button placket with dyed-to-match buttons
- Double-needle hem