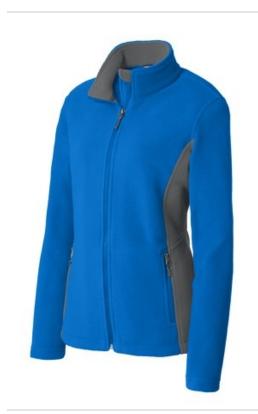

## Port Authority<sup>®</sup> Ladies Colorblock Value Fleece Jacket. L216

| particularly striking. Extra soft, it delivers comfortable w armth        |       |
|---------------------------------------------------------------------------|-------|
| at a very competitive price.                                              |       |
| <ul> <li>8.3-ounce, 100% polyester</li> </ul>                             |       |
| <ul> <li>Tw ill-taped neck</li> </ul>                                     |       |
| <ul> <li>Reverse coil zipper</li> </ul>                                   |       |
| Chin guard                                                                |       |
| <ul> <li>Knotted zipper pulls</li> </ul>                                  | front |
| <ul> <li>Front zippered pockets</li> </ul>                                |       |
| Open cuffs                                                                |       |
| <ul> <li>Open hem with draw cord and toggles for adjustability</li> </ul> |       |
| CAREINSTRUCTIONS                                                          |       |
| Machine wash cold. Only non-chlorine bleach when needed.                  |       |
| Tumble dry low. Cool iron on reverse side if necessary                    |       |
| Tips For Effectively Screen Printing Polyester Fabrics                    |       |
|                                                                           | back  |