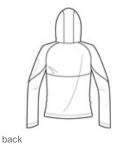

# Sport-Tek<sup>®</sup> Ladies Tech Fleece Full-Zip Hooded Jacket. L248

Snag-resistant and pill-resistant with a matte finish, this feminine double-knit jacket keeps moisture under control and allows maximum movement. The three-panel hood with draw cord and toggles offers year-round versatility.

- 7.1-ounce, 100% polyester
- Taped neck
- Raglan sleeves
- Open cuffs and hem .
- Thumbholes to keep hands warm .
- Front pockets .
- Left sleeve zippered pocket

\*Due to the nature of 100% polyester performance fabrics, special care must be taken throughout the screen printing process. \*Please note: This product is transitioning from woven labels to tag-free labels. Your order may contain a combination of both labels CARE INSTRUCTIONS