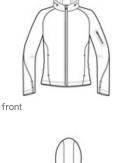

# Sport-Tek<sup>®</sup> Ladies Tech Fleece Full-Zip Hooded Jacket. L248

Snag-resistant and pill-resistant with a matte finish, this feminine double-knit jacket keeps moisture under control and allows maximum movement. The three-panel hood with draw cord and toggles offers year-round versatility.

- 7.1-ounce, 100% polyester
- Taped neck
- Raglan sleeves
- Open cuffs and hem .
- Thumbholes to keep hands warm .
- Front pockets .
- Left sleeve zippered pocket

\*Due to the nature of 100% polyester performance fabrics, special care must be taken throughout the screen printing process. \*Please note: This product is transitioning from woven labels to tag-free labels. Your order may contain a combination of both labels CARE INSTRUCTIONS