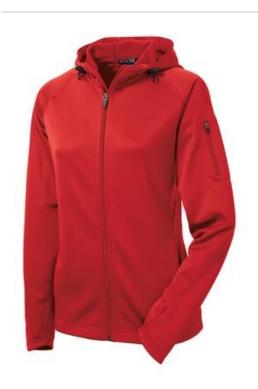

# Sport-Tek<sup>®</sup> Ladies Tech Fleece Full-Zip Hooded Jacket. L248

Snag-resistant and pill-resistant with a matte finish, this feminine double-knit jacket keeps moisture under control and allows maximum movement. The three-panel hood with draw cord and toggles offers year-round versatility.

- 7.1-ounce, 100% polyester
- Taped neck
- Raglan sleeves
- Open cuffs and hem .
- Thumbholes to keep hands warm .
- Front pockets .
- Left sleeve zippered pocket

\*Due to the nature of 100% polyester performance fabrics, special care must be taken throughout the screen printing process. \*Please note: This product is transitioning from woven labels to tag-free labels. Your order may contain a combination of both labels CARE INSTRUCTIONS