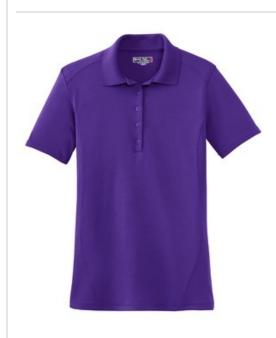

# Sport-Tek<sup>®</sup> Ladies Dry Zone<sup>®</sup> Raglan Accent Polo. L475

Know n for superior breathability, these polos not only wick moisture, they minimize odor.

- 3.9-ounce, 100% polyester
- Tag-free label
- Flat knit collar
- 5-button placket
- Dyed-to-match buttons
- Double-needle sleeves and hem .
- Set-in sleeves with raglan accent
- Princess seams in front and back