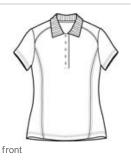

# Sport-Tek<sup>®</sup> Ladies Dry Zone<sup>®</sup> Raglan Accent Polo. L475

Know n for superior breathability, these polos not only wick moisture, they minimize odor.

- 3.9-ounce, 100% polyester
- Tag-free label
- Flat knit collar
- 5-button placket
- Dyed-to-match buttons
- Double-needle sleeves and hem .
- Set-in sleeves with raglan accent
- Princess seams in front and back