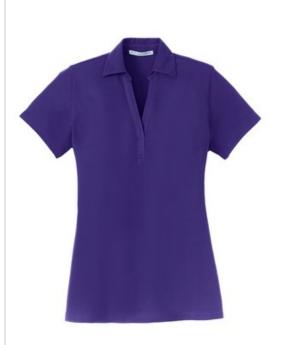

# Port Authority<sup>®</sup> Ladies Silk Touch<sup>™</sup> Y-Neck Polo. L5001

Same Silk Touch softness. Same w rinkle and shrink resistance. A novel neckline option for a feminine look.

- 5-ounce, 65/35 poly/cotton pique
- Self-fabric collar
- Y-neck placket
- Open hem sleeves

### CARE INSTRUCTIONS

Machine Wash Cold With Like Colors. Do Not Bleach. Tumble Dry Low. Cool Iron, If Necessary.

front

back