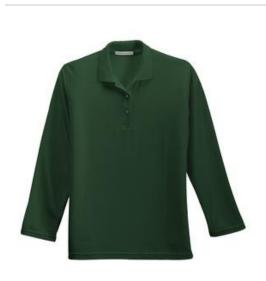

# Port Authority<sup>®</sup> Ladies Silk Touch™ Long Sleeve Polo. L500LS

A favorite for years, our Silk Touch<sup>™</sup> polo is soft, supple and easy to care for. The silky sm ooth pique knit resists w rinkles w hile the classic long sleeve style looks great on everyone.

- 5-ounce, 65/35 poly/cott on pique
- Flat knit collar and cuffs
- Double-needle armhole seams and hem
- 3-button reverse placket
- Metal buttons with dyed-to-match plastic rims
- Open hem sleeves
- Side vents