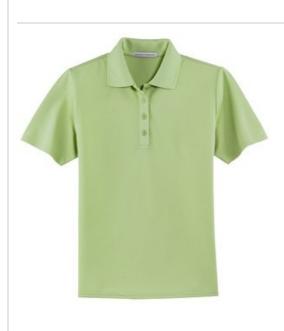

# Port Authority<sup>®</sup> Ladies Dry Zone<sup>®</sup> Ottoman Polo. L525

Colorfast and snag-resistant, these durable shirts feature Dry Zone moisture-wicking technology to perform at any corporate event. 5.3-ounce, 100% polyester
Snag-resistant

- Flat knit collar
- 4-button elongated placket
- Dyed-to-match buttons
- Open hem sleeves with rib knit inset
- Side vents

\*Due to the nature of performance fabrics, special care must be taken when printing and drying. CARE INSTRUCTIONS Machine Wash Cold, Wash With Like Colors, Do Not Bleach, Tumble Dry Low, Cool Iron If Necessary.