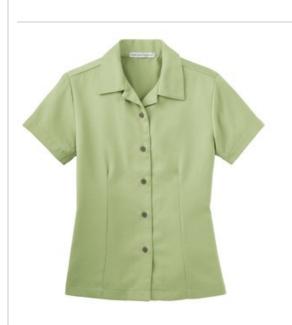

# DISCONTINUED Port Authority<sup>®</sup> Ladies Easy Care Camp Shirt. L535

This classic camp shirt is perfect for upscale service environments. Made from no-fuss fabric, this shirt has faux coconut shell buttons and a stain-release finish that helps keep you clean and stain-free so it keeps its great looks wear after wear.

- 5.75-ounce, 75/25 poly/rayon with stain-release finish
- Open collar
- Front and back darts
- Open hem