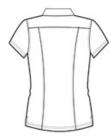

- 3.83-ounce, 100% micropique polyester tricot
- Self-fabric collar with collar stand
- 5-button placket with dyed-to-match buttons
- Bust darts
- Back seaming
- Open hem sleeves .
- Side vents

### CARE INSTRUCTIONS

Machine Wash Cold With Like Colors. Do Not Use Fabric Softener. Do Not Bleach. Tumble Dry Low. Cool Iron, If Necessary.

back