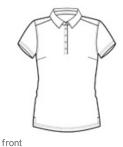

# Port Authority<sup>®</sup> Ladies Dimension Polo. L571

Designed for modern office pros and urban commuters, our sleek polo fuses the comfort of a knit with the structure of a woven shirt. It wicks moisture, has ease of movement and an unencumbered fit.

- 3.83-ounce, 100% micropique polyester tricot
- Self-fabric collar with collar stand
- 5-button placket with dyed-to-match buttons
- Bust darts
- Back seaming
- Open hem sleeves .
- Side vents