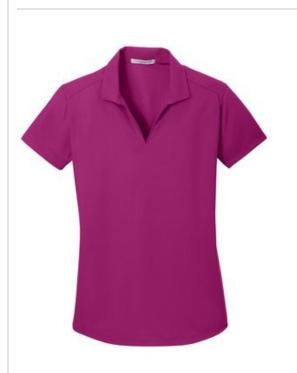

# Port Authority<sup>®</sup> Ladies Dry Zone<sup>®</sup> Grid Polo. L572

With a grid-like texture, this durable, smartly priced polo wicks moisture and controls odor--making it a favorite for team uniforming.

- 4.28-ounce, 100% polyester
- Self-fabric Johnny collar
- Open hem sleeves
- Slightly curved hem

Due to the nature of 100% polyester performance fabrics, special care must be taken throughout the printing process. CARE INSTRUCTIONS Machine Wash Cold With Like Colors. Do Not Use Fabric Softener. Do Not Bleach. Tumble Dry Low. Low Iron If Necessary.