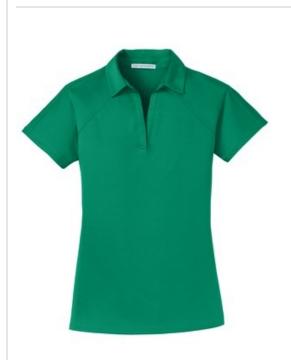

# Port Authority<sup>®</sup> Ladies Crossover Raglan Polo. L575

Cross over from your standard polo to this moisture-wicking performance style with its subtle horizontal rib texture and exceptional drape. Sport-inspired raglan sleeves allow easy movement.

- 5-ounce, 100% polyester
- Self-fabric modified Johnny collar
- Wrap around back panel detail

Due to the nature of 100% polyester performance fabrics, special care must be taken throughout the printing process. CARE INSTRUCTIONS Machine Wash Cold With Like Colors. Do Not Use Fabric Softener. Do Not Bleach. Tumble Dry Low. Cool Iron.