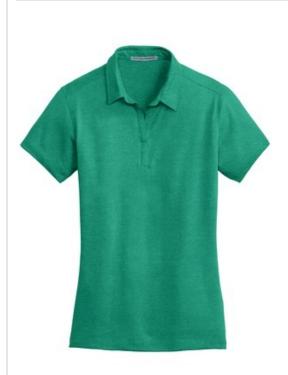

# Port Authority<sup>®</sup> Ladies Meridian Cotton Blend Polo. L577

A refreshing departure from the traditional, this fresh polo has the naturally soft feel of cotton in a carefree blend. With a subtle texture, our Meridian polo is versatile enough to complement today's corporate and casual looks.

- 4.7-ounce, 80/20 cotton/poly
- Self-fabric collar
- Open Y-neck placket
- Inverted back pleat
- Back yoke
- Open hem sleeves