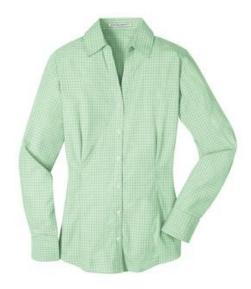

# Port Authority<sup>®</sup> Ladies Plaid Pattern Easy Care Shirt. L639

A not-too-bold plaid pattern offers a welcome break from a solid color. Designed for comfort and wrinkle-resistant convenience, this yarn-dyed poplin shirt is ideal for both dress and casual wear.

- 3.2-ounce, 55/45 cotton/poly
- Open collar and neckline
- Pearlized buttons
- Front and back darts
- Mitered tw o-button cuffs