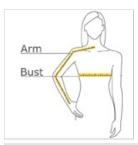

## HOW TO MEASURE

#### BUS1

Measure under the arm and around the fullest part of the bust with arms down, keeping tape horizontal.

## ARM

Place hand on hip. Start at the center of the back of the neck and measure across the shoulder, to the elbow, and then down to the wrist.