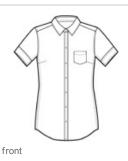

# Port Authority<sup>®</sup> Ladies Short Sleeve SuperPro<sup>™</sup> Oxford Shirt. L659

Look your best in a tried-and-true oxford that performs. Proven in independent lab tests to resist and release stains, our SuperPro Oxford has a soft hand and a w rinkle-free finish to keep you looking neat and professional all day long.

- 4.6-ounce, 60/40 cotton/poly
- Open collar
- Bust darts
- Back shoulder pleats .
- Pearlized buttons .
- Left chest pocket .
- Tw o-button cuffs