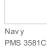

#### COLOR INFORMATION

Please note: PMS code information is shown only when an exact match is available.

Black PMS NTR BLACK С

| Oxford | Blue |
|--------|------|
| PMS 35 | 506C |
|        |      |