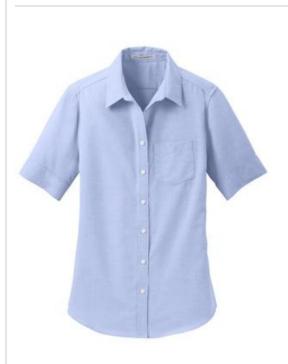

# Port Authority<sup>®</sup> Ladies Short Sleeve SuperPro<sup>™</sup> Oxford Shirt. L659

Look your best in a tried-and-true oxford that performs. Proven in independent lab tests to resist and release stains, our SuperPro Oxford has a soft hand and a w rinkle-free finish to keep you looking neat and professional all day long.

- 4.6-ounce, 60/40 cotton/poly
- Open collar
- Bust darts
- Back shoulder pleats .
- Pearlized buttons .
- Left chest pocket .
- Tw o-button cuffs