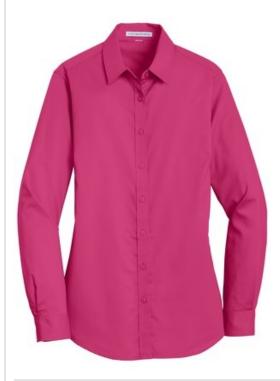

# Port Authority<sup>®</sup> Ladies SuperPro<sup>™</sup> Twill Shirt. L663

A heavy hitter in performance, our SuperPro Twill Shirt easily resists stains and wrinkles while releasing stains. Designed for comfort, this versatile shirt functions well in almost any work environment from the office to food service.

- 3.4-ounce, 55/45 cotton/poly
- Open collar
- Bust darts
- Back shoulder pleats
- Dyed-to-match buttons
- Rounded adjustable cuffs