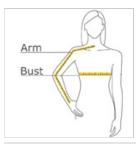

#### HOW TO MEASURE

#### BUST

Measure under the arm and around the fullest part of the bust with arms down, keeping tape horizontal.

#### ARM

Place hand on hip. Start at the center of the back of the neck and measure across the shoulder, to the elbow, and then down to the w rist.