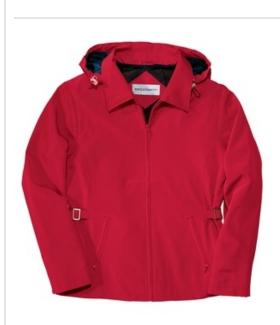

# Port Authority<sup>®</sup> Ladies Legacy<sup>™</sup> Jacket. L764

The Legacy<sup>™</sup> is our professional pick for corporate casual retreats and events. This traditional style is updated with features like an on/off hood design and contrast collar trim.

- 100% polyester shell
- 100% polyester mesh upper-body lining, 100% polyester low er-body, front and sleeve lining
- Snap-off hood, open collar
- Locker loop
- Front zippered pockets
- Princess seams
- Adjustable side buckles to enhance fit
- Port Pocket<sup>™</sup> for easy embroidery access