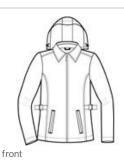

# Port Authority<sup>®</sup> Ladies Legacy<sup>™</sup> Jacket. L764

The Legacy<sup>™</sup> is our professional pick for corporate casual retreats and events. This traditional style is updated with features like an on/off hood design and contrast collar trim.

- 100% polyester shell
- 100% polyester mesh upper-body lining, 100% polyester low er-body, front and sleeve lining
- Snap-off hood, open collar
- Locker loop
- Front zippered pockets
- Princess seams
- Adjustable side buckles to enhance fit
- Port Pocket<sup>™</sup> for easy embroidery access